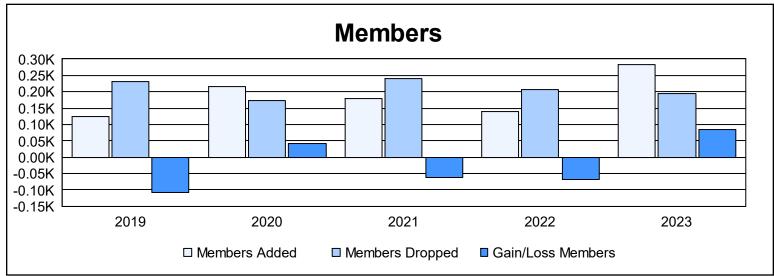

District LA 5 As of June 2023 Cumulative

| Year      | New<br>Clubs | Dropped<br>Clubs | Gain/<br>Loss<br>Clubs | New<br>Members | Charter<br>Members | Reinstate<br>Members | Transfer<br>Members | Total<br>Member<br>Added | Total<br>Members<br>Dropped | Gain/<br>Loss<br>Members |
|-----------|--------------|------------------|------------------------|----------------|--------------------|----------------------|---------------------|--------------------------|-----------------------------|--------------------------|
| 2018-2019 | 1            | 1                | 0                      | 71             | 48                 | 5                    | 0                   | 124                      | 231                         | -107                     |
| 2019-2020 | 0            | 1                | -1                     | 181            | 4                  | 13                   | 18                  | 216                      | 173                         | 43                       |
| 2020-2021 | 1            | 4                | -3                     | 121            | 37                 | 18                   | 2                   | 178                      | 239                         | -61                      |
| 2021-2022 | 0            | 3                | -3                     | 98             | 11                 | 29                   | 1                   | 139                      | 207                         | -68                      |
| 2022-2023 | 3            | 1                | 2                      | 171            | 82                 | 28                   | 1                   | 282                      | 196                         | 86                       |
| Average   | 1            | 2                | -1                     | 128            | 36                 | 19                   | 4                   | 188                      | 209                         | -21                      |